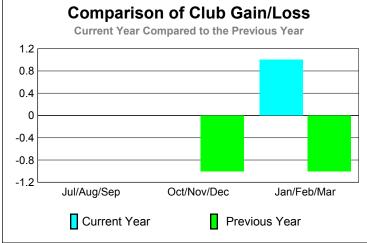

GMT: JACQUES 'JACK' VERBEKE Location: BELGIUM GMT CA: 4

|             |                            | <u>Club</u><br>200            |                                   | 2008-2009                        |                                  |   |
|-------------|----------------------------|-------------------------------|-----------------------------------|----------------------------------|----------------------------------|---|
| Month       | New<br>Club<br><u>Goal</u> | Actual<br>New<br><u>Clubs</u> | Actual<br>Dropped<br><u>Clubs</u> | Gain/<br>Loss of<br><u>Clubs</u> | Gain/<br>Loss of<br><u>Clubs</u> |   |
| Jul/Aug/Sep | 0                          | 0                             | 0                                 | 0                                | 0                                |   |
| Oct/Nov/Dec | 0                          | 0                             | 0                                 | 0                                | -1                               |   |
| Jan/Feb/Mar | 0                          | 1                             | 0                                 | 1                                | -1                               |   |
| Totals      | 0                          | 1                             | 0                                 | 1                                | -2                               | _ |