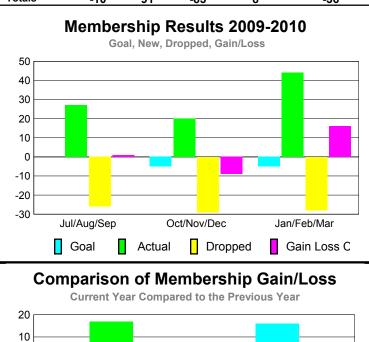

## YTD Status Quo Clubs 2009-2010

|             |                            | MEM                          | BERSH                            | <u>IIP                                   </u> |                                 |
|-------------|----------------------------|------------------------------|----------------------------------|-----------------------------------------------|---------------------------------|
|             |                            | Member 200                   | Membership<br>2008-2009          |                                               |                                 |
|             |                            | 200                          |                                  | 2000-2009                                     |                                 |
| Month       | Net<br>Memb<br><u>Goal</u> | Actual<br>New<br><u>Memb</u> | Actual<br>Dropped<br><u>Memb</u> | Gain/<br>Loss of<br><u>Memb</u>               | Gain/<br>Loss of<br><u>Memb</u> |
| Jul/Aug/Sep | 0                          | 27                           | -26                              | 1                                             | 17                              |
| Oct/Nov/Dec | -5                         | 20                           | -29                              | -9                                            | -21                             |
| Jan/Feb/Mar | -5                         | 44                           | -28                              | 16                                            | -32                             |
| Totals      | -10                        | 91                           | -83                              | 8                                             | -36                             |