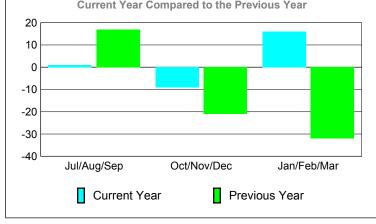

## YTD Status Quo Clubs 2009-2010

|             |                            | MEM                          | BERSH                            | <u>IIP                                   </u> |                                 |
|-------------|----------------------------|------------------------------|----------------------------------|-----------------------------------------------|---------------------------------|
|             |                            | Member 200                   | Membership<br>2008-2009          |                                               |                                 |
|             |                            | 200                          |                                  | 2000-2009                                     |                                 |
| Month       | Net<br>Memb<br><u>Goal</u> | Actual<br>New<br><u>Memb</u> | Actual<br>Dropped<br><u>Memb</u> | Gain/<br>Loss of<br><u>Memb</u>               | Gain/<br>Loss of<br><u>Memb</u> |
| Jul/Aug/Sep | 0                          | 27                           | -26                              | 1                                             | 17                              |
| Oct/Nov/Dec | -5                         | 20                           | -29                              | -9                                            | -21                             |
| Jan/Feb/Mar | -5                         | 44                           | -28                              | 16                                            | -32                             |
| Totals      | -10                        | 91                           | -83                              | 8                                             | -36                             |