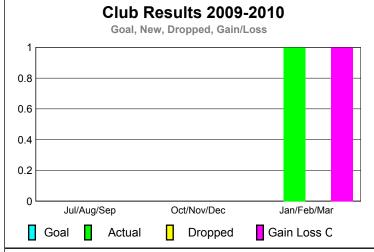

GMT: JACQUES 'JACK' VERBEKE Location: BELGIUM GMT CA: 4

|             |                            | <u>Club</u><br>200            |                                   | 2008-2009                        |                                  |   |
|-------------|----------------------------|-------------------------------|-----------------------------------|----------------------------------|----------------------------------|---|
| Month       | New<br>Club<br><u>Goal</u> | Actual<br>New<br><u>Clubs</u> | Actual<br>Dropped<br><u>Clubs</u> | Gain/<br>Loss of<br><u>Clubs</u> | Gain/<br>Loss of<br><u>Clubs</u> |   |
| Jul/Aug/Sep | 0                          | 0                             | 0                                 | 0                                | 0                                |   |
| Oct/Nov/Dec | 0                          | 0                             | 0                                 | 0                                | -1                               |   |
| Jan/Feb/Mar | 0                          | 1                             | 0                                 | 1                                | -1                               |   |
| Totals      | 0                          | 1                             | 0                                 | 1                                | -2                               | _ |