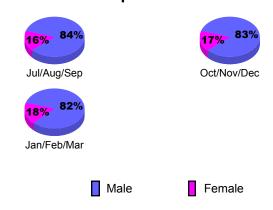

/Sep | 0                          | 27                           | -26                              | 1                                             | 17                              |
| Oct/Nov/Dec | -5                         | 20                           | -29                              | -9                                            | -21                             |
| Jan/Feb/Mar | -5                         | 44                           | -28                              | 16                                            | -32                             |
| Totals      | -10                        | 91                           | -83                              | 8                                             | -36                             |





## Gender Comparison 2009-2010