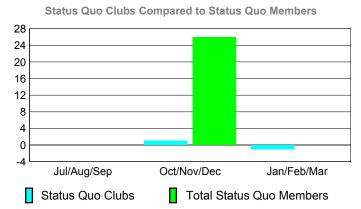

s</u> |   |
| Jul/Aug/Sep | 0                          | 0                             | 0                                 | 0                                | 0                                |   |
| Oct/Nov/Dec | 0                          | 0                             | 0                                 | 0                                | -1                               |   |
| Jan/Feb/Mar | 0                          | 1                             | 0                                 | 1                                | -1                               |   |
| Totals      | 0                          | 1                             | 0                                 | 1                                | -2                               | _ |





## YTD Status Quo Clubs 2009-2010



|             |                            | MEM                          | BERSH                            | <u>IIP                                   </u> |                                 |
|-------------|----------------------------|------------------------------|----------------------------------|-----------------------------------------------|---------------------------------|
|             |                            | Member 200                   | Membership<br>2008-2009          |                                               |                                 |
|             |                            | 200                          |                                  | 2000-2009                                     |                                 |
| Month       | Net<br>Mem